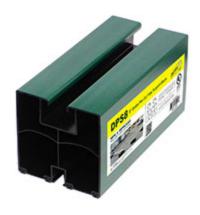

## Item # DPS, (DPS) Dottie Pipe Support

## 4' Dottie Pipe Support

Dottie Pipe Supports are a revolutionary, lightweight, and cost effective solution for rooftop pipe supports. Their unique design makes it light enough to easily carry to the roof but strong enough to support extremely heavy loads. The Pipe Support is UV stabilized ABS/ASA material and maintains its effectiveness and characteristics within a temperature range from -40°C (-40°F) to 100°C (212°F). The support's dual-channel configuration accepts strut straps (in the large