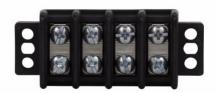

# **Double Row Terminal Block**

TB300-12

UPC:051712810630

# **Specifications:**

• Color: Black

• Number Of Poles: 12-pole

• Special Features: Breakdown voltage 7500V

Type: Double row, barrierAmperage Rating: 30AVoltage Rating: 600V

• Connection: #8-32 TPI Screw

• Material: Tin-plated brass terminal, Zinc-plated

Steel philslot screw
• Mounting: Screw

• Operating Temperature: -40° to 130°C

• Torque Rating: 16 lb-in