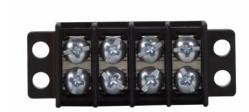

## **Double Row Terminal Block**

TB100-08

UPC:051712810708

**Dimensions:** 

Height: .41 INLength: 2.16 INWidth: .88 IN

Weight: 43 LB

Warranties:

· Not Applicable

**Specifications:** 

• Color: Black

• Number Of Poles: Eight-pole

• Special Features: Breakdown voltage 3600V

Type: Double row, barrier
Amperage Rating: 30A
Voltage Rating: 300V

• Connection: #6-32 TPI Screw

• Material: Tin-plated brass terminal, Zinc-plated

Steel philslot screw
• Mounting: Screw

• Operating Temperature: -40° to 130°C

• Torque Rating: 9 lb-in

Supporting documents: No Data

Certifications: No Data
Product compliance: