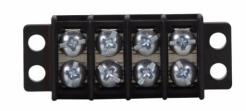

## **Double Row Terminal Block**

TB100-04SP

UPC:051712272483

**Dimensions:** 

Height: .41 INLength: 2.16 INWidth: .88 IN

Weight: 43 LB

Warranties:

· Not Applicable

**Specifications:** 

• Color: Black

• Number Of Poles: Four-pole

• Special Features: Breakdown voltage 3600V

Type: Double row, barrier
Amperage Rating: 30A
Voltage Rating: 300V

• Connection: #6-32 TPI Screw

• Material: Tin-plated brass terminal, Zinc-plated

Steel SEMS philslot screw

• Mounting: Screw

• Operating Temperature: -40° to 130°C

• Torque Rating: 9 lb-in

Supporting documents: No Data

Certifications: No Data
Product compliance: