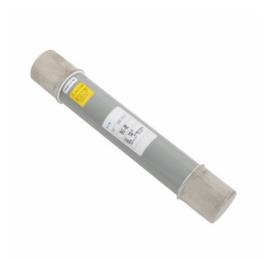

# **E-Rated Fuse**

MV155F1CBX5E

UPC:051712269209

**Dimensions:** 

Height: 21.75 INLength: 2 INWidth: 2 IN

Weight: 3.65 LB

## **Specifications:**

• Type: Current limiting

 Application: Feeder circuit protection, metal enclosed switchgear, transformer primary protection, voltage switches

Amperage Rating: 5AVoltage Rating: 15.5 kV

 Interrupt Rating: 50 kAIC Symmetrical Maximum

Fuse Indicator: Non Indicating
Packaging Type: Standard
Element: Silver ribbon

• Diameter: 2 IN

• Material: Fiberglass tube

• Barrels: 1

• Connection: Ferrule end X ferrule end