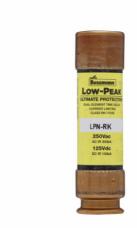

# Low Peak Fuse

LPN-RK-60SP

UPC:051712538411

# **Specifications:**

• Type: Current-limiting, Time-delay

• Special Features: Electrically isolated end cap

 Application: Large distribution switchboards, power panelboards, motor control centers

• Amperage Rating: 60A

• Voltage Rating: 250 Vac, 125 Vdc

• Interrupt Rating: 300 kAIC at 250 Vac, 100

kAIC at 125 Vdc

Fuse Indicator: Non Indicating
Packaging Type: Standard

• Response Time: 10s at 500%

Diameter: .81 INClass: Class RK1