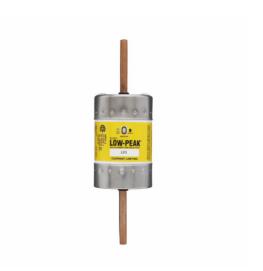

# **LPJ Low Peak**

LPJ-400SPI

UPC:051712626453

**Dimensions:** 

Height: 7.13 INLength: 2 INWidth: 2 IN

Weight: 1.5 LB

## **Specifications:**

• Type: Current-limiting, Time-delay

Application: Specialized circuits and industrial control

• Amperage Rating: 400A

• Voltage Rating: 600 Vac, 300 Vdc

 Interrupt Rating: 300000A kAIC at 600 Vac, 100 kAIC Vdc

Fuse Indicator: Non Indicating
Packaging Type: Standard
Response Time: 10 S at 500%

• Diameter: 2.11 IN

• Class: J

• Connection: Bolted blade end X bolted blade

end

• Number Of Elements: Dual-element