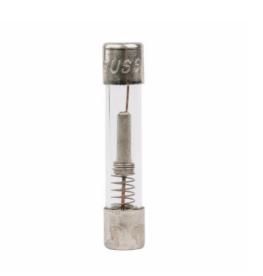

## Eaton Bussmann series timedelay fuse

BK/MDQ-3

UPC:051712119948

**Dimensions:** 

Height: 1.25 INLength: .25 INWidth: .25 IN

Weight: .006 LB

Notes: Dual-element design allows closer sizing to

inductive circuits than any other fuses

Warranties: No Data

**Specifications:** 

• Type: Electronic

• Application: Electronic relay and control

circuits

• Voltage Rating: 250 vac

• Interrupt Rating: 100 AIC at 250 Vac

• Fuse Indicator: Non Indicating

• Packaging Type: Standard

• Response Time: 60 mins. maximum at 135%,

120 secs. maximum at 200%

• Diameter: .25 IN

• Material: Glass tube, nickel-plated brass end

caps

• Connection: Ferrule end X ferrule end

• Quantity: 100

• Number Of Elements: Dual

• Resistance: Typical DC cold: .05715 ohms

Supporting documents: No Data

Certifications: No Data
Product compliance:

CE Marked

\_\_\_\_\_

© 2016 Eaton. All rights reserved.