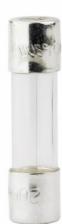

# **Fast-Acting Fuse**

## BK/GMA-100-R

UPC:051712647212

## **Specifications:**

- Type: Electronic- small dimension
- Application: Electronic circuits
- Amperage Rating: 100A
- Voltage Rating: 32 Vdc (self certified)
- Fuse Indicator: Non Indicating
- Packaging Type: Standard
- Used With: out axial leads
- **Response Time:** 60 min maximum at 135%, 2 min maximum at 200%
- **Material:** Glass tube, nickel-plated brass endcaps
- Connection: Ferrule end X ferrule end
- Quantity: Bulk 100