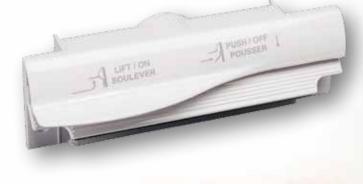

## CI367 VacuSweep®

The short profile design of VacuSweep® allows it to be installed in tight kick space areas or within a 2" x 4" stud wall. Wiring is connected in mere seconds to spring loaded wire connectors.

Available in four colors:

CI367AL - Almond CI367IV – Ivory CI367B - Black CI367W - White

Use the CI368 Trim Plate to finish off the front entry.

Available in colors to match VacuSweep®:

CI368AL - Almond CI368IV - Ivory CI368B - Black CI368W - White