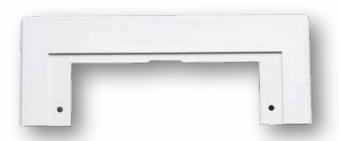

## CI366 Trim Plates

This Quick Trim finish plate is designed for front-entry access. Can be shortened to 3-1/2" or 3" on site. (For use with CI365 VacPan<sup>™</sup> only)

- Overall size: 10-9/16" w x 4" h
- Available in colors to match VacPan™:

CI366W - White

CI366V - Ivory

CI366B – Black

• Use CF382XS Extra Short Ell or CF382S Short Ell when installing where height is limited