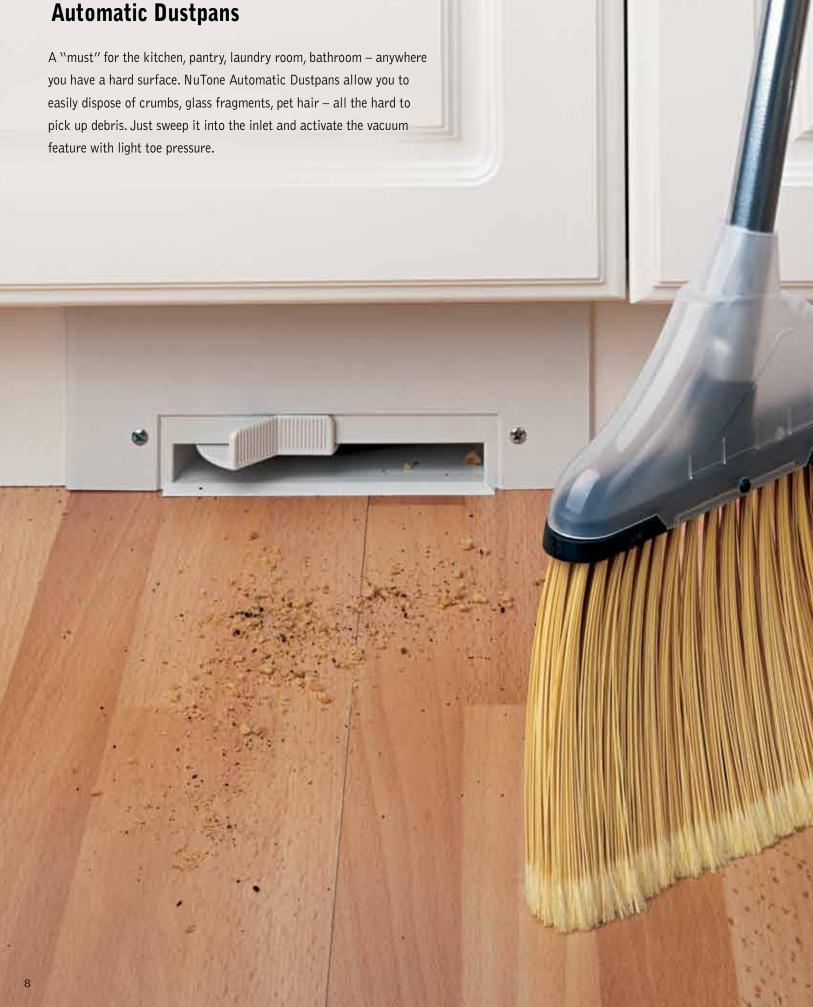

## **Automatic Dustpans**

Enjoy the convenience of this automatic Inlet installed in a cabinet toekick or baseboard. Simply sweep the dirt to the VacPan<sup>™</sup> and activate the vacuum system with flip of the toeswitch. It offers the ultimate convenience to sweep dirt away instantly. The perfect idea for any room with hard surface floors like kitchens, baths, laundry rooms and mud rooms.