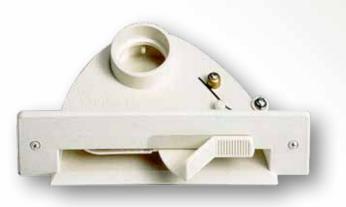

## **Automatic Dustpans**

Enjoy the convenience of this automatic Inlet installed in a cabinet toekick or baseboard. Simply sweep the dirt to the VacPan<sup>™</sup> and activate the vacuum system with flip of the toeswitch. It offers the ultimate convenience to sweep dirt away instantly. The perfect idea for any room with hard surface floors like kitchens, baths, laundry rooms and mud rooms.

- Rough-in dimensions: 6" w x 4" d x 1" h, not including tubing
- Available in three colors:

CI365W - White

CI365V - Ivory

CI365B - Black