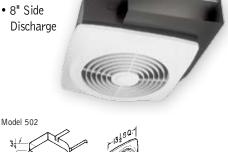

## Wall/Ceiling Mount – Side Discharge

- Installs easily between ceiling joists or wall studs
- Built-in damper prevents backdrafts
- Fits 3-1/4" x 10" duct

#### Model 502 (shown)

• 10" Side Discharge