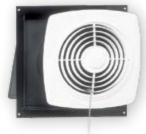

# Chain-Operated utility fan

- Pull-chain opens the door and starts fan
- · Housing adjusts to fit walls from
- 4-1/2" 9-1/2" thick
- Specially designed polymeric fan blade
- Housing features foam-insulated door for energy efficiency