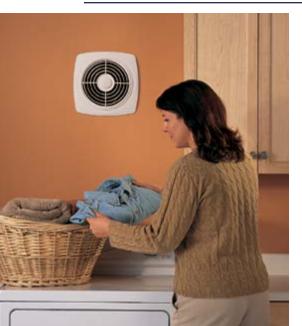

# Powerful so<mark>lutions</mark> for problem rooms.

Eliminate humidity or tobacco smoke from recreation rooms, workshops, or cooking odors from kitchens with these powerful utility ventilators. Aluminum filters are available for most models. All feature powerful, permanently lubricated motors and rugged steel housings. Paint the low-profile white polymeric grilles to match any décor.

# Chain-Operated utility fan

- Pull-chain opens the door and starts fan
- · Housing adjusts to fit walls from
- 4-1/2" 9-1/2" thick
- Specially designed polymeric fan blade
- Housing features foam-insulated door for energy efficiency