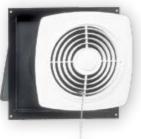

# Chain-Operated utility fan

- Pull-chain opens the door and starts fan
- · Housing adjusts to fit walls from
- 4-1/2" 9-1/2" thick
- Specially designed polymeric fan blade
- Housing features foam-insulated door for energy efficiency