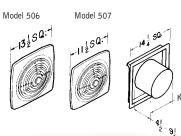

Model 507 • 8" Wall Fan (8-3/8" diameter sleeve)

|                                    | CFM | Sones | Diameter | Sizing Specifications            |
|------------------------------------|-----|-------|----------|----------------------------------|
| Wall/Ceiling-Mount, Side Discharge |     |       |          |                                  |
| 502                                | 270 | 8.0   | 10"      | Fits 3-1/4" x 10" duct           |
| 503                                | 160 | 5.0   | 8"       | Fits 3-1/4" x 10" duct           |
| Chain-Operated                     |     |       |          |                                  |
| 506                                | 470 | 8.0   | 10"      | Fits 4-1/2" – 9-1/2" thick walls |
| 507                                | 250 | 7.0   | 8"       | Fits 4-1/2" – 9-1/2" thick walls |
| Room-to-Room                       |     |       |          |                                  |
| 510                                | 380 | 6.5   | 10"      | Fits 3" – 5-1/2" thick walls     |
| 511                                | 180 | 4.5   | 8"       | Fits 3" – 5-1/2" thick walls     |
|                                    |     |       |          |                                  |