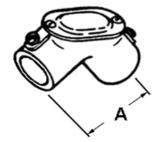

## **Bridgeport Fittings Inc.**

705 Lordship Blvd. Stratford, CT 06615

Phone: 203-377-5944 Fax: 203-381-3488

# Set Screw EMT to Set Screw EMT - Aluminum

## **Images**





Dimension A in Inches: 1-5/16

## **Application**

Used to connect two lengths of EMT to form a 90° bend. Removable Aluminum cover to facilitate wire pulling.

#### **Product Information**

Material: Zinc Die Cast

Finish: Ball burnished, mirror smooth, Cover:

Zinc electro-plate

#### **Certifications & Codes:**

Federal Specification Number: A-A-50553
NEMA Standard: FB-1
UL File Number: E9391
UL Standard: UL-514B
UNSPSC: 39131717

Catalog ID: 61-DC

**UPC Number:** 781747090614

Description: Set Screw Coupling Pull Elbow, Zinc Die Cast,

Size 1/2 Inch

**Application:** Used to connect two lengths of EMT to form a 90° bend. Removable Aluminum cover to facilitate wire

pulling.

Trade Size: 3/8"

Std Pkg Qty: 100

Unit Qty: 10