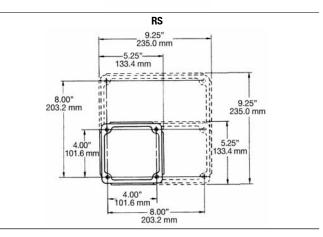

#### Dimensions

# **RS Series Malleable Iron Junction Boxes**

Hub Plates in Four Styles UNILETS® for Use with Threaded Rigid Metal Conduit and IMC.

|                       | Description                                           | Size (Inches)                          | Catalog Number  |
|-----------------------|-------------------------------------------------------|----------------------------------------|-----------------|
| - Boxes — Furnished   | d with top gasketed cover plus screws and g           | askets for open sides                  |                 |
|                       |                                                       |                                        |                 |
|                       | RS                                                    | 8-1/2 x 8-1/2 x 4                      | RS-1            |
|                       |                                                       | Inside Dimensions                      |                 |
|                       |                                                       |                                        |                 |
|                       | RSM                                                   | 8-1/2 x 4-1/2 x 4<br>Inside Dimensions | RSM-1           |
| QD                    | RSS                                                   | 4-1/2 x 4-1/2 x 4<br>Inside Dimensions | RSS-1           |
|                       |                                                       | a aluada al                            |                 |
| noivi – Covers for 8- | 1/2" x 4" Sides — Gaskets and Screws Not I<br>One Hub | ncluded<br>1/2                         | RSK1-50         |
|                       | One Hub                                               | 3/4                                    | RSK1-50         |
|                       |                                                       | 1                                      | RSK1-75         |
|                       |                                                       | 1-1/4                                  | RSK1-125        |
|                       |                                                       | 1-1/2                                  | RSK1-150        |
|                       |                                                       | 2                                      | RSK1-200        |
|                       | Two Hubs                                              | 1/2                                    | RSK2-50         |
|                       |                                                       | 3/4                                    | RSK2-75         |
|                       |                                                       | 1                                      | RSK2-100        |
|                       |                                                       | 1-1/4                                  | RSK2-125        |
|                       |                                                       | 1-1/2                                  | RSK2-150        |
|                       |                                                       | 2                                      | RSK2-200        |
|                       | Three Hubs                                            | 1/2                                    | RSK3-50         |
|                       |                                                       | 3/4                                    | RSK3-75         |
|                       |                                                       | 1                                      | RSK3-100        |
|                       |                                                       | 1-1/4                                  | RSK3-125        |
| CLEITONE              | Blank                                                 | Blank                                  | RSK-B           |
|                       | 4-1/2" x 4" Sides — Gaskets and Screws Not            | Included                               |                 |
|                       | One Hub                                               | 1/2                                    | RSSK-50         |
|                       |                                                       | 3/4                                    | RSSK-75         |
| to APERANAET NO       |                                                       | 1                                      | RSSK-100        |
|                       |                                                       | 1-1/4                                  | RSSK-125        |
|                       |                                                       | 1-1/2                                  | <b>RSSK-150</b> |
|                       |                                                       | 2                                      | RSSK-200        |
| -                     | Blank                                                 | Blank                                  | RSSK-B          |
| cets – Composition    | 1 Fiber                                               |                                        |                 |
|                       | For RS, RSM 8-1/2" x 4" Sides                         |                                        | RS-GK           |
|                       | For RSM, RSS 4-1/2" x 4" Sides                        |                                        | RSS-GK          |