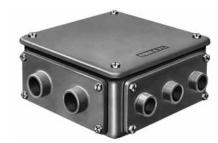

## **RS Series Malleable Iron Junction Boxes**

## **Hub Plates in Four Styles**

UNILETS® for Use with Threaded Rigid Metal Conduit and IMC.

#### **Applications**

- Serve as main cable distribution center, or can be used for adding circuits to existing systems.
- Serve as pull boxes.
- Provide access to conductors for maintenance.

### Features

- Removable hub covers permit variable hub arrangements in a wide range of sizes.
- Furnished with top cover, gaskets, and cover screws for all open sides.
- Side covers available blank or with 1, 2, or 3 hubs.
- Provides visibility while making connections and splices (opens on four sides and top).
- Threads are accurately tapped and tapered for tight, rigid joints and ground continuity.
- Hubs in all covers have integral bushings to protect conductor insulation from damage. Hub plate openings are smooth.