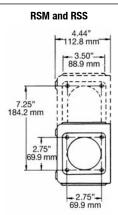

#### Dimensions

# **RS Series Malleable Iron Junction Boxes**

Hub Plates in Four Styles UNILETS® for Use with Threaded Rigid Metal Conduit and IMC.

|                       | Description                                           | Size (Inches)                          | Catalog Number  |
|-----------------------|-------------------------------------------------------|----------------------------------------|-----------------|
| - Boxes — Furnished   | d with top gasketed cover plus screws and g           | askets for open sides                  |                 |
|                       |                                                       |                                        |                 |
|                       | RS                                                    | 8-1/2 x 8-1/2 x 4                      | RS-1            |
|                       |                                                       | Inside Dimensions                      |                 |
|                       |                                                       |                                        |                 |
|                       | RSM                                                   | 8-1/2 x 4-1/2 x 4<br>Inside Dimensions | RSM-1           |
| QD                    | RSS                                                   | 4-1/2 x 4-1/2 x 4<br>Inside Dimensions | RSS-1           |
|                       |                                                       | a aluada al                            |                 |
| noivi – Covers for 8- | 1/2" x 4" Sides — Gaskets and Screws Not I<br>One Hub | ncluded<br>1/2                         | RSK1-50         |
|                       | One Hub                                               | 3/4                                    | RSK1-50         |
|                       |                                                       | 1                                      | RSK1-75         |
|                       |                                                       | 1-1/4                                  | RSK1-125        |
|                       |                                                       | 1-1/2                                  | RSK1-150        |
|                       |                                                       | 2                                      | RSK1-200        |
|                       | Two Hubs                                              | 1/2                                    | RSK2-50         |
|                       |                                                       | 3/4                                    | RSK2-75         |
|                       |                                                       | 1                                      | RSK2-100        |
|                       |                                                       | 1-1/4                                  | RSK2-125        |
|                       |                                                       | 1-1/2                                  | RSK2-150        |
|                       |                                                       | 2                                      | RSK2-200        |
|                       | Three Hubs                                            | 1/2                                    | RSK3-50         |
|                       |                                                       | 3/4                                    | RSK3-75         |
|                       |                                                       | 1                                      | RSK3-100        |
|                       |                                                       | 1-1/4                                  | RSK3-125        |
| CLEITONE              | Blank                                                 | Blank                                  | RSK-B           |
|                       | 4-1/2" x 4" Sides — Gaskets and Screws Not            | Included                               |                 |
|                       | One Hub                                               | 1/2                                    | RSSK-50         |
|                       |                                                       | 3/4                                    | RSSK-75         |
| to APERANAET NO       |                                                       | 1                                      | RSSK-100        |
|                       |                                                       | 1-1/4                                  | RSSK-125        |
|                       |                                                       | 1-1/2                                  | <b>RSSK-150</b> |
|                       |                                                       | 2                                      | RSSK-200        |
| -                     | Blank                                                 | Blank                                  | RSSK-B          |
| cets – Composition    | 1 Fiber                                               |                                        |                 |
|                       | For RS, RSM 8-1/2" x 4" Sides                         |                                        | RS-GK           |
|                       | For RSM, RSS 4-1/2" x 4" Sides                        |                                        | RSS-GK          |