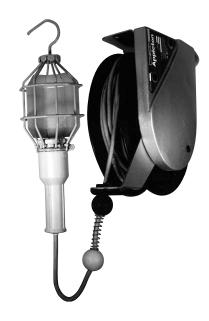

### **RL5000 Series Heavy Duty Commercial and Industrial Cord Reels**

#### **Applications**

- Commercial/industrial, 50 foot/15.2 meter portable cord reel to safely transfer a continuous retractable power supply, portable lighting or general utility service.
- All steel construction for dry location application and suitable for base down, ceiling or wall mounting.
- Typical applications include industrial/MRO, warehouse, loading docks, commercial building, OEM machinery and equipment, OSHA regulated service garages, muffler and oil change shops, institutions and state agencies.
- Design options for single or three phase power source 250 Vac maximum and supplied with #16 or #14 gauge three conductor or #14 gauge four conductor SJOOW-A, 300 Vac cord.
- Reel models are available with cable only or with various handlamp and accessory options.

#### **Features**

- All steel construction provides added strength for rugged commercial/industrial dry location service.
- Available in 50 foot/15.2 meter #16 gauge— 3 conductor, 50 foot/15.2 meter #14 gauge— 3 conductor, and 45 foot/13.7 meter #14 gauge— 4 conductor. All with high visibility, yellow 300 Vac jacket, UL and CSA approved oil resistant thermoset cord.
- Collector ring and brush assembly rated at 15 Amp, 250 Vac, three conductor (single phase) and four conductor (three phase) construction.
- 3 foot/0.9 meter lead in power cord provides portable connection installation.
- Compact design offers long cable capacity in a small unit, advantageous to the OEM manufacturers.
- Overhung drum design offers simple field cable tension adjustment without cable disconnection.
- Adjustable cable guide provides for various reel mounting positions.
- Cable locking ratchet (included as standard) holds cable at desired length. Ratchet can be disengaged when constant cable tension is desired.
- Reels having handlamp without switch in the handle are operated by an internal automatic switch located inside the reel.
  Power to the handlamp is actuated when cable is pulled out at any length and ratchet is locked. Power is automatically turned off when all cable is retracted back into the reel.

#### **Options**

- Combination mounting base converts to a 330° ceiling swivel or a 100° wall pivot base.
- Power outlet box of non-conductive rubber and plastic construction complete with two duplex 3-wire, 15 Amp, 125 Vac receptacles.
- Three handlamps available, 100 Watt incandescent with reflector, switch and receptacle, 100 Watt incandescent (OSHA approved), and 13 Watt fluorescent with ballast and switch in handle.