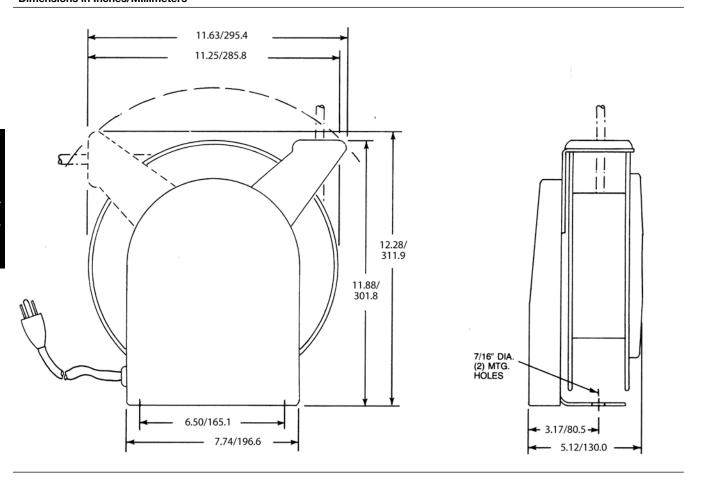

# **RL5000 Series Heavy Duty Commercial and Industrial Cord Reel Dimensions**

### **Dimensions in Inches/Millimeters**