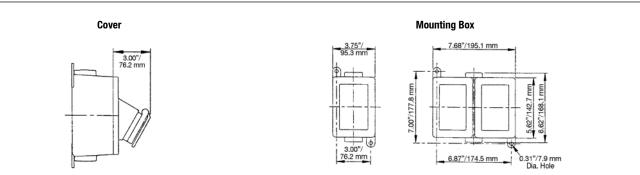

32    |
| Mounting Box — Comple | ete with 1 Close-Up Plug |          |                |               |
|                       |                          | Hub Size |                | Catalog Numbe |
| Single Gang           |                          |          |                |               |
|                       |                          | 3/4"     |                | ECS-175       |
|                       |                          | 1"       |                | ECS-110       |
| Two Gang              |                          |          |                |               |
|                       |                          | 3/4"     |                | ECS-275       |
|                       |                          | 1"       |                | ECS-210       |

## Dimensions



CSA Certification only.