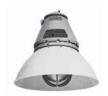

## **A-51® Incandescent Factory Sealed Luminaire Dimensions**

# For Group A and B Locations. Explosionproof Suitable for use in Wet Locations. UNILETS for use with Threaded Metal Conduit.

### Dimensions in In/mm

| Size    | Pendant     |             |            | Ceiling     |             |            | Short Bracket |             |             |
|---------|-------------|-------------|------------|-------------|-------------|------------|---------------|-------------|-------------|
| (Watts) | A           | В           | C          | Α           | В           | C          | Α             | В           | C           |
| 60-200  | 13.69/347.7 | 13.13/333.5 | 7.06/179.3 | 16.50/419.1 | 15.94/404.9 | 7.06/179.3 | 15.00/381.0   | 14.44/366.8 | 9.50/241.3  |
| 200-300 | 14.75/374.7 | 13.69/347.7 | 8.81/223.8 | 17.56/446.0 | 16.50/419.1 | 8.81/223.8 | 16.00/406.4   | 15.44/392.2 | 10.38/263.7 |