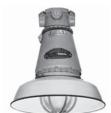

### **A-51® Incandescent Factory Sealed Luminaires**

# For Group C and D Locations. Explosionproof Suitable for use in Wet Locations. UNILETS for use with Threaded Metal Conduit. Medium Base.

Class I, Division 1 and 2, Groups C, D Class II, Division 1 and 2, Groups E, F, G Class III