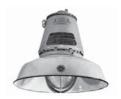

## A-51® Incandescent Factory Sealed Luminaire Classified Area Suitability

**Explosionproof**Suitable for use in Wet Locations. UNILETS for use with Threaded Metal Conduit.

Class I, Division 1 and 2, Groups A, B, C, D. Class II, Division 1 and 2, Groups E, F, G Class III