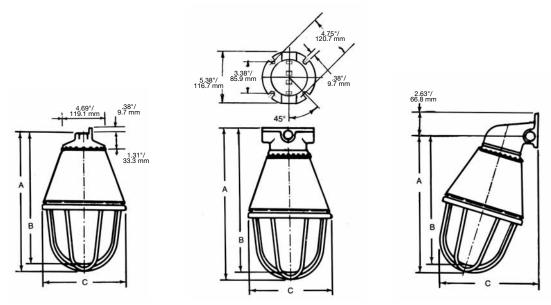

## **A-51® Incandescent Factory Sealed Luminaire Dimensions**

# For Group A and B Locations. Explosionproof Suitable for use in Wet Locations. UNILETS for use with Threaded Metal Conduit.

### Dimensions in In/mm

| Size    | Pendant     |             |            | Ceiling     |             |            | Short Bracket |             |             |
|---------|-------------|-------------|------------|-------------|-------------|------------|---------------|-------------|-------------|
| (Watts) | A           | В           | C          | Α           | В           | C          | Α             | В           | C           |
| 60-200  | 13.69/347.7 | 13.13/333.5 | 7.06/179.3 | 16.50/419.1 | 15.94/404.9 | 7.06/179.3 | 15.00/381.0   | 14.44/366.8 | 9.50/241.3  |
| 200-300 | 14.75/374.7 | 13.69/347.7 | 8.81/223.8 | 17.56/446.0 | 16.50/419.1 | 8.81/223.8 | 16.00/406.4   | 15.44/392.2 | 10.38/263.7 |