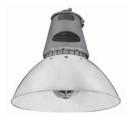

### A-51<sup>®</sup> Incandescent Factory Sealed Luminaires

### **Applications**

- · A-51 Series Incandescent Class I, Groups A, B, C and D; and Class II, Groups E, F and G applications (see listings and area suitability chart).
- Ideal for use in chemical and petrochemical plants, and in other heavy process areas where ignitable vapors, dust, moisture and corrosive atmospheres may be present.
- Suitable for use in wet locations.
- Wide range of wattages 60 W through 300 W incandescent lamps medium base.
- Choice of units with or without guard, as well as choice of porcelain, polyester or aluminum reflectors.
- Choice of mountings: pendant, ceiling, 25° stanchion, long bracket and 15° short bracket.
- Porcelain reflectors for standard applications and fiberglass reinforced polyester reflectors for installations where fixture is subject to exceptionally severe corrosive atmospheres. High bay reflector for installations where mounting height from work plane ranges from 20 to 30 feet/508" to 762 mm.
- Class I, Groups A and B fixtures have special UL-approved sintered metal flame arrester.

- · All A-51 fixtures are factory-sealed; no external sealing fittings required.
- New high temperature phenolic connection block in mounting hood has rugged leaf spring contacts - loosen two screws, rotate and remove for quick wiring.
- Safe, easy servicing or relamping without disconnecting any wiring. "Wireless" fixture unit easily threads off mounting hood for convenient servicing or for immediate exchange with "stand-
- All joints are flame-tight.
- Specially formulated two-coat baked epoxy enamel provides superior protective finish to resist corrosion. Applied to all mounting hoods, fixture units and guards.
- New high temperature glass-reinforced phenolic socket block in fixture unit has collector ring and pin that automatically make electrical contact as fixture unit is threaded onto mounting hood.
- Globes in A-51 fixtures are explosion proof and heat- and impact-resistant glass. Prismatic configuration on globe interior provides light control while allowing smooth exterior surface for cleaning.
- A-51 fixture units have standardized threads to fit all A-51 and mounting hoods.
- All fixtures have aluminum inner reflector for increased lumen efficiency.
- A-51 fixture guards to protect globe are of rugged copperfree aluminum construction and double epoxy coated. Easily mount to globe ring with 3 screws.