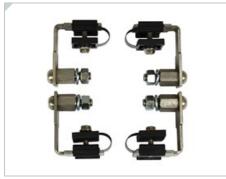

## **Product Description**

Adjustable inner panel mounting kit for Control XL nonmetallic enclosures

Brand: Control XL<sup>™</sup> Catalog #: AMADJUST-CXL

Height: 2.14 in. Width: 2.62 in. Depth: 1.29 in. Carton Quantity: 1 Carton Weight: 1 lb.

## APPLICATION

When used with either P4032 or PA4032 back panels, end user can provide an adjustable inner panel system in the AMXL403212L3PT enclosure.

COLOR

Black

## **ADDITIONAL MATERIALS**

Plated carbon steel internal hardware

Silver

316 stainless steel mounting brackets